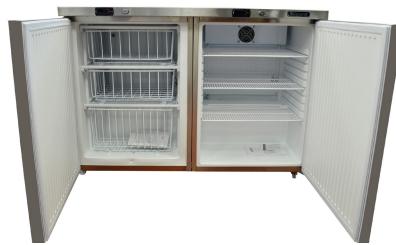

## Refrigerated Workstation

Castors fitted as standard for easy movement

| FEATURES                                                           |
|--------------------------------------------------------------------|
| High grade 304 stainless steel exterior                            |
| ABS interior                                                       |
| Stainess steel worktop with 50mm upstand                           |
| Lock fitted as standard                                            |
| UCR140 - adjustable shelves<br>UCF140 - fixed shelves with baskets |
| Replaceable door gasket                                            |
| Castors fitted as standard for easy movement                       |

13amp

| MODEL   | DESCRIPTION               | GROSS<br>CAPACITY | EXT. DIMENSIONS<br>(H x W x D mm) | POWER CONSUMPTION | DECIBELS | WEIGHT<br>(kg) | RRP |
|---------|---------------------------|-------------------|-----------------------------------|-------------------|----------|----------------|-----|
| UCFR280 | Freezer (L) + Fridge (R)* | 115L + 145L       | 926 x 1200 x 607                  | 135W + 135W       | 53dBA    | 99             | -   |
| UCRR280 | Fridge + Fridge           | 145L + 145L       | 926 x 1200 x 607                  | 135W + 135W       | 53dBA    | 96             | -   |
| UCFF280 | Freezer + Freezer         | 115L + 115L       | 926 x 1200 x 607                  | 135W + 135W       | 53dBA    | 102            | -   |