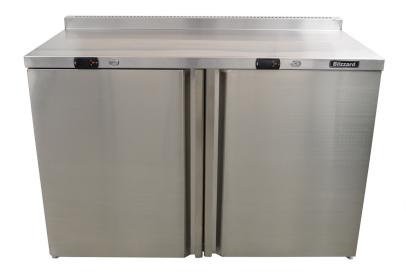

## Refrigerated Workstation

Castors fitted as standard for easy movement

| FEATURES                                                           |
|--------------------------------------------------------------------|
| High grade 304 stainless steel exterior                            |
| ABS interior                                                       |
| Stainess steel worktop with 50mm upstand                           |
| Lock fitted as standard                                            |
| UCR140 - adjustable shelves<br>UCF140 - fixed shelves with baskets |
| Replaceable door gasket                                            |
| Castors fitted as standard for easy movement                       |