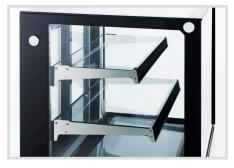

## FEATURES

- Stainless steel construction
- Double glazed glass
- 2 x adjustable glass shelves
- Rear sliding doors for easy management
- LED lighting from top & underneath of each shelf
- 4 castors with 2 braked
- Suitable to be cladded or built in