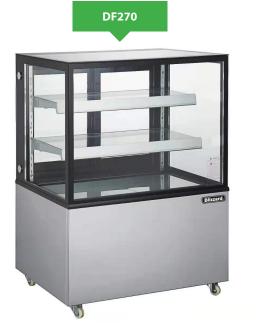

## Mobile Display Merchandisers

Flat Glass

Adjustable glass shelves

## FEATURES

- Stainless steel construction
- Double glazed glass
- 2 x adjustable glass shelves
- Rear sliding doors for easy management
- LED lighting from top & underneath of each shelf
- 4 castors with 2 braked
- Suitable to be cladded or built in

| MODEL | GROSS<br>CAPACITY | EXT. DIMENSIONS<br>(H x W x D mm) | ENERGY<br>RATING | POWER<br>CONSUMPTION | KWH<br>/ANNUM | DECIBELS | WEIGHT<br>(kg) | RRP       |
|-------|-------------------|-----------------------------------|------------------|----------------------|---------------|----------|----------------|-----------|
| DF270 | 295L              | 1210 x 915 x 693                  | С                | 480W                 | 2702          | 55dBA    | 154            | £2,109.00 |
| DF370 | 400L              | 1210 x 1215 x 693                 | С                | 490W                 | 3157          | 55dBA    | 188            | £2,553.00 |
| DF470 | 500L              | 1210 x 1515 x 693                 | С                | 490W                 | 2700          | 55dBA    | 230            | £3,013.00 |