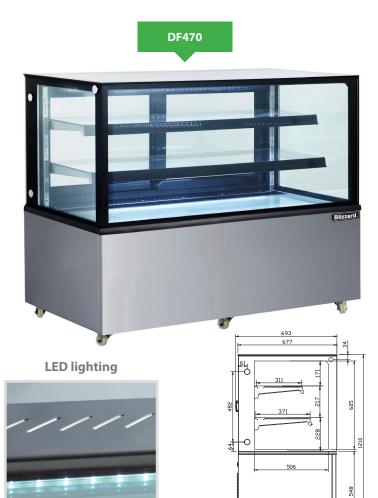

## Mobile Display Merchandisers

Flat Glass

Adjustable glass shelves

## FEATURES

- Stainless steel construction
- Double glazed glass
- 2 x adjustable glass shelves
- Rear sliding doors for easy management
- LED lighting from top & underneath of each shelf
- 4 castors with 2 braked
- Suitable to be cladded or built in

| MODEL | GROSS<br>CAPACITY | EXT. DIMENSIONS<br>(H x W x D mm) | ENERGY<br>RATING | POWER<br>CONSUMPTION | KWH<br>/ANNUM | DECIBELS | WEIGHT<br>(kg) | RRP       |
|-------|-------------------|-----------------------------------|------------------|----------------------|---------------|----------|----------------|-----------|
| DF270 | 295L              | 1210 x 915 x 693                  | С                | 480W                 | 2702          | 55dBA    | 154            | £2,109.00 |
| DF370 | 400L              | 1210 x 1215 x 693                 | С                | 490W                 | 3157          | 55dBA    | 188            | £2,553.00 |
| DF470 | 500L              | 1210 x 1515 x 693                 | С                | 490W                 | 2700          | 55dBA    | 230            | £3,013.00 |