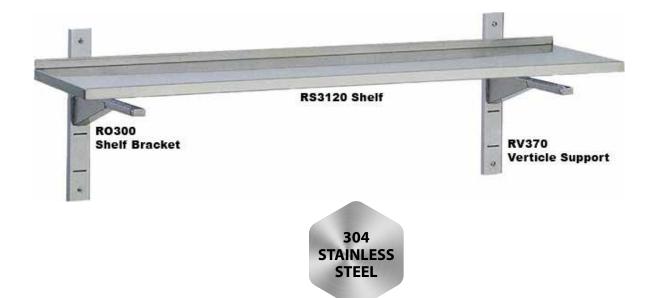

## FEATURES

High grade AISI 304 stainless steel construction

| MODEL  | DESCRIPTION                                        | DIMENSIONS<br>(H x W x D mm) | WEIGHT<br>(kg) | RRP |
|--------|----------------------------------------------------|------------------------------|----------------|-----|
| RV370  | Vertical shelving support for single tier shelving | 370mm                        | 0.3            |     |
| RV530  | Vertical shelving support for double tier shelving | 530mm                        | 0.4            |     |
| RV850  | Vertical shelving support for triple tier shelving | 850mm                        | 0.5            |     |
| RO300  | Wall shelves shelf bracket                         | 300mm                        | 0.5            |     |
| RS3120 | Wall shelves solid adjustable shelf                | 55 x 1200 x 350              | 6              |     |
| RS3140 | Wall shelves solid adjustable shelf                | 55 x 1400 x 350              | 7              |     |
| RS3160 | Wall shelves solid adjustable shelf                | 55 x 1600 x 350              | 7              |     |
| RS3180 | Wall shelves solid adjustable shelf                | 55 x 1800 x 350              | 8              |     |