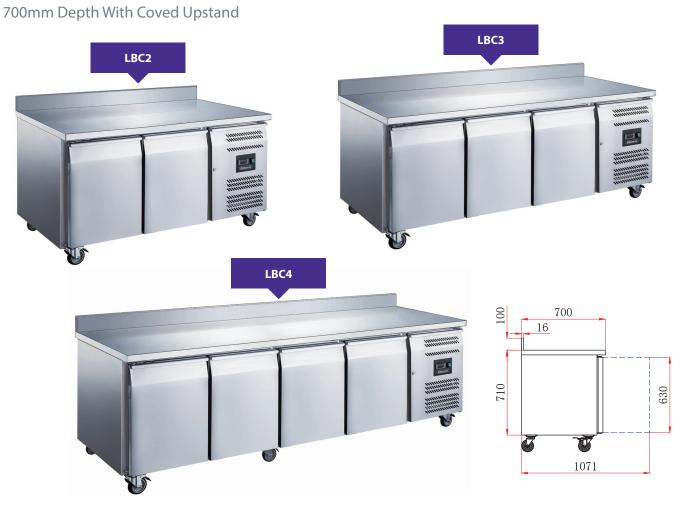

## Freezer 1/1 Gastronorm Counters

## FEATURES

Stainless steel exterior & interior Even air distribution by ducted system Heavy duty castors as standard Coved 100mm upstand as standard Internal corners rounded for easy cleaning 1 x adjustable GN1/1 shelf per door Self closing doors with dwell position

## TECHNICAL SPECIFICATIONS

| Cooling:           | Ventilated        |  |  |  |
|--------------------|-------------------|--|--|--|
| Controller:        | Dixell controller |  |  |  |
| Defrost:           | Automatic         |  |  |  |
| Refrigerant:       | R290              |  |  |  |
| Climate Class:     | 4                 |  |  |  |
| Temperature Range: | -18°C ~ -22°C     |  |  |  |
| Power Supply:      | 13amp             |  |  |  |

Replaceable door gasket

| MODEL | GROSS<br>CAPACITY | EXT. DIMENSIONS<br>(H x W x D mm) | ENERGY<br>RATING | POWER<br>CONSUMPTION | KWH<br>/ANNUM | DECIBELS | WEIGHT<br>(kg) | RRP |
|-------|-------------------|-----------------------------------|------------------|----------------------|---------------|----------|----------------|-----|
| LBC2  | 282L              | 950* x 1360 x 700                 | Е                | 520W                 | 2851          | 42dBA    | 133            |     |
| LBC3  | 417L              | 950* x 1795 x 700                 | E                | 560W                 | 3357          | 42dBA    | 179            |     |
| LBC4  | 553L              | 950* x 2230 x 700                 | Е                | 650W                 | 3951          | 42dBA    | 196            |     |

\* includes 100mm upstand

See page 9 for full GN container range

COUNTER STORAGE