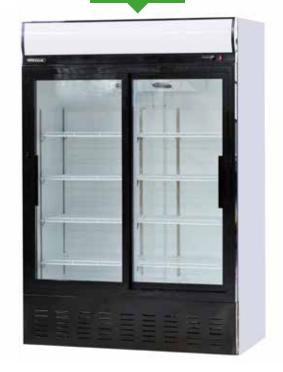

## Glass Door Merchandisers

GD350

GD630

GD900SL

## **FEATURES**

White laminated exterior with black plastic door frame

White prepainted aluminium interior

Illuminated top panel; graphics can be customised (P.O.A)

4 adjustable shelves per door

Internal LED illumination

Self-closing double glazed door

Hinged door models - lock fitted as standard

Single door models - feet as standard Double door models - castors as standard

Replaceable door gasket

| MODEL   | DESCRIPTION                      | GROSS<br>CAPACITY | EXT. DIMENSIONS<br>(H x W x D mm) | POWER CONSUMPTION | DECIBELS | WEIGHT (kg) | RRP |
|---------|----------------------------------|-------------------|-----------------------------------|-------------------|----------|-------------|-----|
| GD350   | Single door with canopy          | 350L              | 2180 x 592 x 615                  | 210W              | 44dBA    | 84          |     |
| GD630   | Double hinged doors with canopy  | 630L              | 2010 x 925 x 695                  | 300W              | 52dBA    | 124         |     |
| GD630SL | Double sliding doors with canopy | 630L              | 2010 x 925 x 695                  | 300W              | 52dBA    | 124         |     |
| GD900   | Double hinged doors with canopy  | 908L              | 2010 x 1295 x 695                 | 350W              | 52dBA    | 151         |     |
| GD900SL | Double sliding doors with canopy | 908L              | 2010 x 1295 x 695                 | 350W              | 52dBA    | 151         |     |