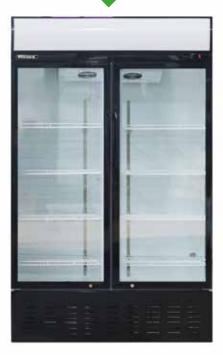

## Glass Door Merchandisers

GD350

GD630

GD900SL

## **FEATURES**

White laminated exterior with black plastic door frame

White prepainted aluminium interior

Illuminated top panel; graphics can be customised (P.O.A)

4 adjustable shelves per door

Internal LED illumination

Self-closing double glazed door

Hinged door models - lock fitted as standard

Single door models - feet as standard Double door models - castors as standard

Replaceable door gasket

| MODEL   | DESCRIPTION                      | GROSS<br>CAPACITY | EXT. DIMENSIONS<br>(H x W x D mm) | POWER CONSUMPTION | DECIBELS | WEIGHT (kg) | RRP |
|---------|----------------------------------|-------------------|-----------------------------------|-------------------|----------|-------------|-----|
| GD350   | Single door with canopy          | 350L              | 2180 x 592 x 615                  | 210W              | 44dBA    | 84          |     |
| GD630   | Double hinged doors with canopy  | 630L              | 2010 x 925 x 695                  | 300W              | 52dBA    | 124         |     |
| GD630SL | Double sliding doors with canopy | 630L              | 2010 x 925 x 695                  | 300W              | 52dBA    | 124         |     |
| GD900   | Double hinged doors with canopy  | 908L              | 2010 x 1295 x 695                 | 350W              | 52dBA    | 151         |     |
| GD900SL | Double sliding doors with canopy | 908L              | 2010 x 1295 x 695                 | 350W              | 52dBA    | 151         |     |