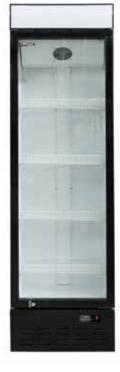

## Glass Door Merchandisers

GD350

GD630

GD900SL

## **FEATURES**

White laminated exterior with black plastic door frame

White prepainted aluminium interior

Illuminated top panel; graphics can be customised (P.O.A)

4 adjustable shelves per door

Internal LED illumination

Self-closing double glazed door

Hinged door models - lock fitted as standard

Single door models - feet as standard Double door models - castors as standard

Replaceable door gasket

| MODEL   | DESCRIPTION                      | GROSS<br>CAPACITY | EXT. DIMENSIONS<br>(H x W x D mm) | POWER CONSUMPTION | DECIBELS | WEIGHT (kg) | RRP |
|---------|----------------------------------|-------------------|-----------------------------------|-------------------|----------|-------------|-----|
| GD350   | Single door with canopy          | 350L              | 2180 x 592 x 615                  | 210W              | 44dBA    | 84          |     |
| GD630   | Double hinged doors with canopy  | 630L              | 2010 x 925 x 695                  | 300W              | 52dBA    | 124         |     |
| GD630SL | Double sliding doors with canopy | 630L              | 2010 x 925 x 695                  | 300W              | 52dBA    | 124         |     |
| GD900   | Double hinged doors with canopy  | 908L              | 2010 x 1295 x 695                 | 350W              | 52dBA    | 151         |     |
| GD900SL | Double sliding doors with canopy | 908L              | 2010 x 1295 x 695                 | 350W              | 52dBA    | 151         |     |