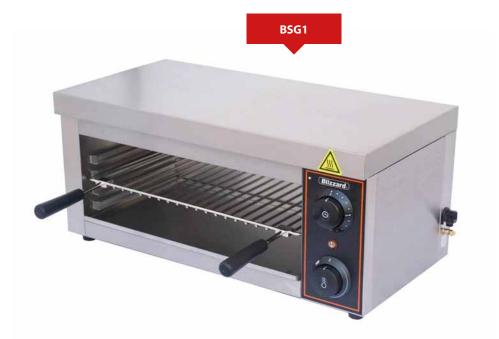

## Salamander Grill

## FEATURES

- Stainless steel construction
- Adjustable chrome plated grill rack with handles
- 4 cooking height levels
- Integral crumb tray

Time 0-15mins

| Controller:        | Variable heat control |
|--------------------|-----------------------|
| Power Consumption: | 2000W                 |
| Power Supply:      | 13amp                 |

| MODEL          | FINISH                       | EXTERNAL DIMENSIONS<br>(H x W x D mm) | WEIGHT<br>(kg) | RRP |
|----------------|------------------------------|---------------------------------------|----------------|-----|
| BSG1           | Stainless steel construction | 279 x 628 x 315 (430*)                | 19             |     |
| T3-WALLBRKTBSG |                              | -                                     | -              |     |