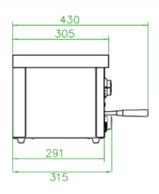

| MODEL          | FINISH                       | EXTERNAL DIMENSIONS<br>(H x W x D mm) | WEIGHT<br>(kg) | RRP |
|----------------|------------------------------|---------------------------------------|----------------|-----|
| BSG1           | Stainless steel construction | 279 x 628 x 315 (430*)                | 19             |     |
| T3-WALLBRKTBSG |                              | -                                     | -              |     |

\* including handle