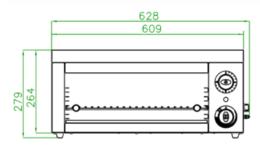

| MODEL          | FINISH                       | EXTERNAL DIMENSIONS<br>(H x W x D mm) | WEIGHT<br>(kg) | RRP |
|----------------|------------------------------|---------------------------------------|----------------|-----|
| BSG1           | Stainless steel construction | 279 x 628 x 315 (430*)                | 19             |     |
| T3-WALLBRKTBSG |                              | -                                     | -              |     |

\* including handle