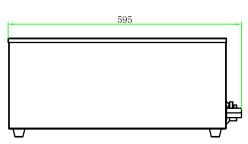

| MODEL | FINISH                       | CONTAINER<br>CAPACITY | EXTERNAL DIMENSIONS<br>(H x W x D mm) | WEIGHT (kg) | RRP |
|-------|------------------------------|-----------------------|---------------------------------------|-------------|-----|
| BBM1  | Stainless steel construction | 3 x GN1/3             | 255 x 354 x 555 (595*)                | 13          |     |

<sup>\*</sup> including tap