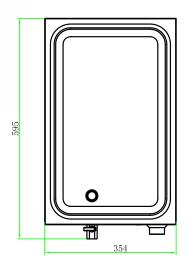

| MODEL | FINISH                       | CONTAINER<br>CAPACITY | EXTERNAL DIMENSIONS<br>(H x W x D mm) | WEIGHT (kg) | RRP |
|-------|------------------------------|-----------------------|---------------------------------------|-------------|-----|
| BBM1  | Stainless steel construction | 3 x GN1/3             | 255 x 354 x 555 (595*)                | 13          |     |