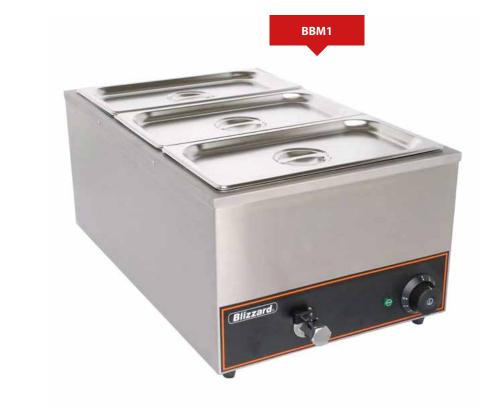

## Bain Marie with Containers

| FEATURES                                    |
|---------------------------------------------|
| Stainless steel construction                |
| Suitable for containers up to 150mm deep    |
| Drainage tap positioned at the front        |
| Wet well                                    |
| Supplied with 3x GN1/3 containers with lids |

| MODEL | FINISH                       | CONTAINER<br>CAPACITY | EXTERNAL DIMENSIONS<br>(H x W x D mm) | WEIGHT (kg) | RRP |
|-------|------------------------------|-----------------------|---------------------------------------|-------------|-----|
| BBM1  | Stainless steel construction | 3 x GN1/3             | 255 x 354 x 555 (595*)                | 13          |     |