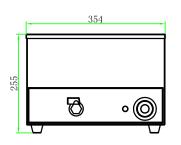

| MODEL | FINISH                       | CONTAINER<br>CAPACITY | EXTERNAL DIMENSIONS<br>(H x W x D mm) | WEIGHT (kg) | RRP |
|-------|------------------------------|-----------------------|---------------------------------------|-------------|-----|
| BBM1  | Stainless steel construction | 3 x GN1/3             | 255 x 354 x 555 (595*)                | 13          |     |